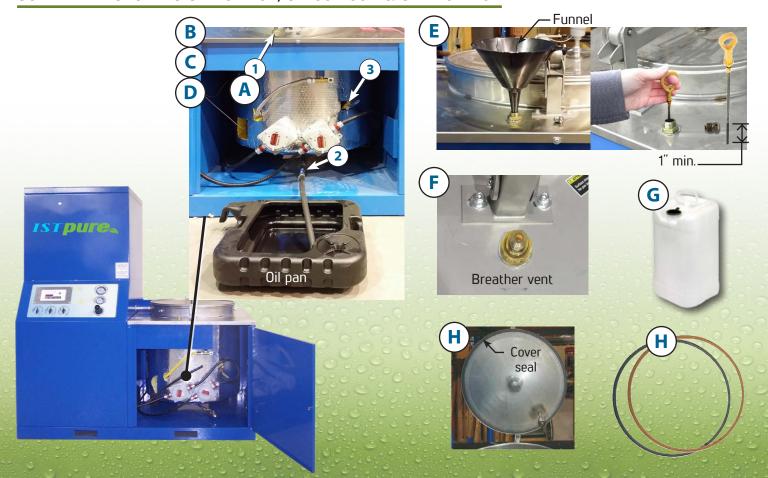

## SOLVENT RECYCLERS SR120-120V, SR180-180V & SR 240-240V

| STEPS FOR OIL CHANGE PROCEDURE                                                              |                                                                                                                                                         |             |  |
|---------------------------------------------------------------------------------------------|---------------------------------------------------------------------------------------------------------------------------------------------------------|-------------|--|
| Α                                                                                           | Remove the breather vent #1 and remove the ball valve #2 plug and open the purging valve #2.                                                            |             |  |
| В                                                                                           | Connect a piece of pipe to the ball valve #②, place an empty oil pan below and open the valve to purge the used oil.                                    |             |  |
| С                                                                                           | When empty, close the ball valve #2, remove the container and screw back the plug on the ball valve #2.                                                 |             |  |
| D                                                                                           | Remove the plug and open the ball valve #3.                                                                                                             |             |  |
| E                                                                                           | Insert a funnel in breather vent hole #1 and pour new thermic oil until full. Oil level must be around 1" in the overflow tank. Verify with a dipstick. |             |  |
| F                                                                                           | Close the ball valve and screw back the plug $\#3$ , and the breather vent $\#1$ .                                                                      |             |  |
| G                                                                                           | Keep filling the unit until it is full. and screw back the plug. The oil level should be approximately 1" in the overflow tank. Verify with a gauge     |             |  |
| Н                                                                                           | Screw back the breather vent #1.                                                                                                                        |             |  |
| Change the oil every 2000 hours of work or once a year whichever comes first. (Recommended) |                                                                                                                                                         |             |  |
| Description                                                                                 |                                                                                                                                                         | Part number |  |
| Oil 5 gal / 20 L (need 3 for oil change) 330068                                             |                                                                                                                                                         | 330068      |  |
| Orange cover seal                                                                           |                                                                                                                                                         | 304020      |  |
|                                                                                             | Black cover seal 304025                                                                                                                                 |             |  |